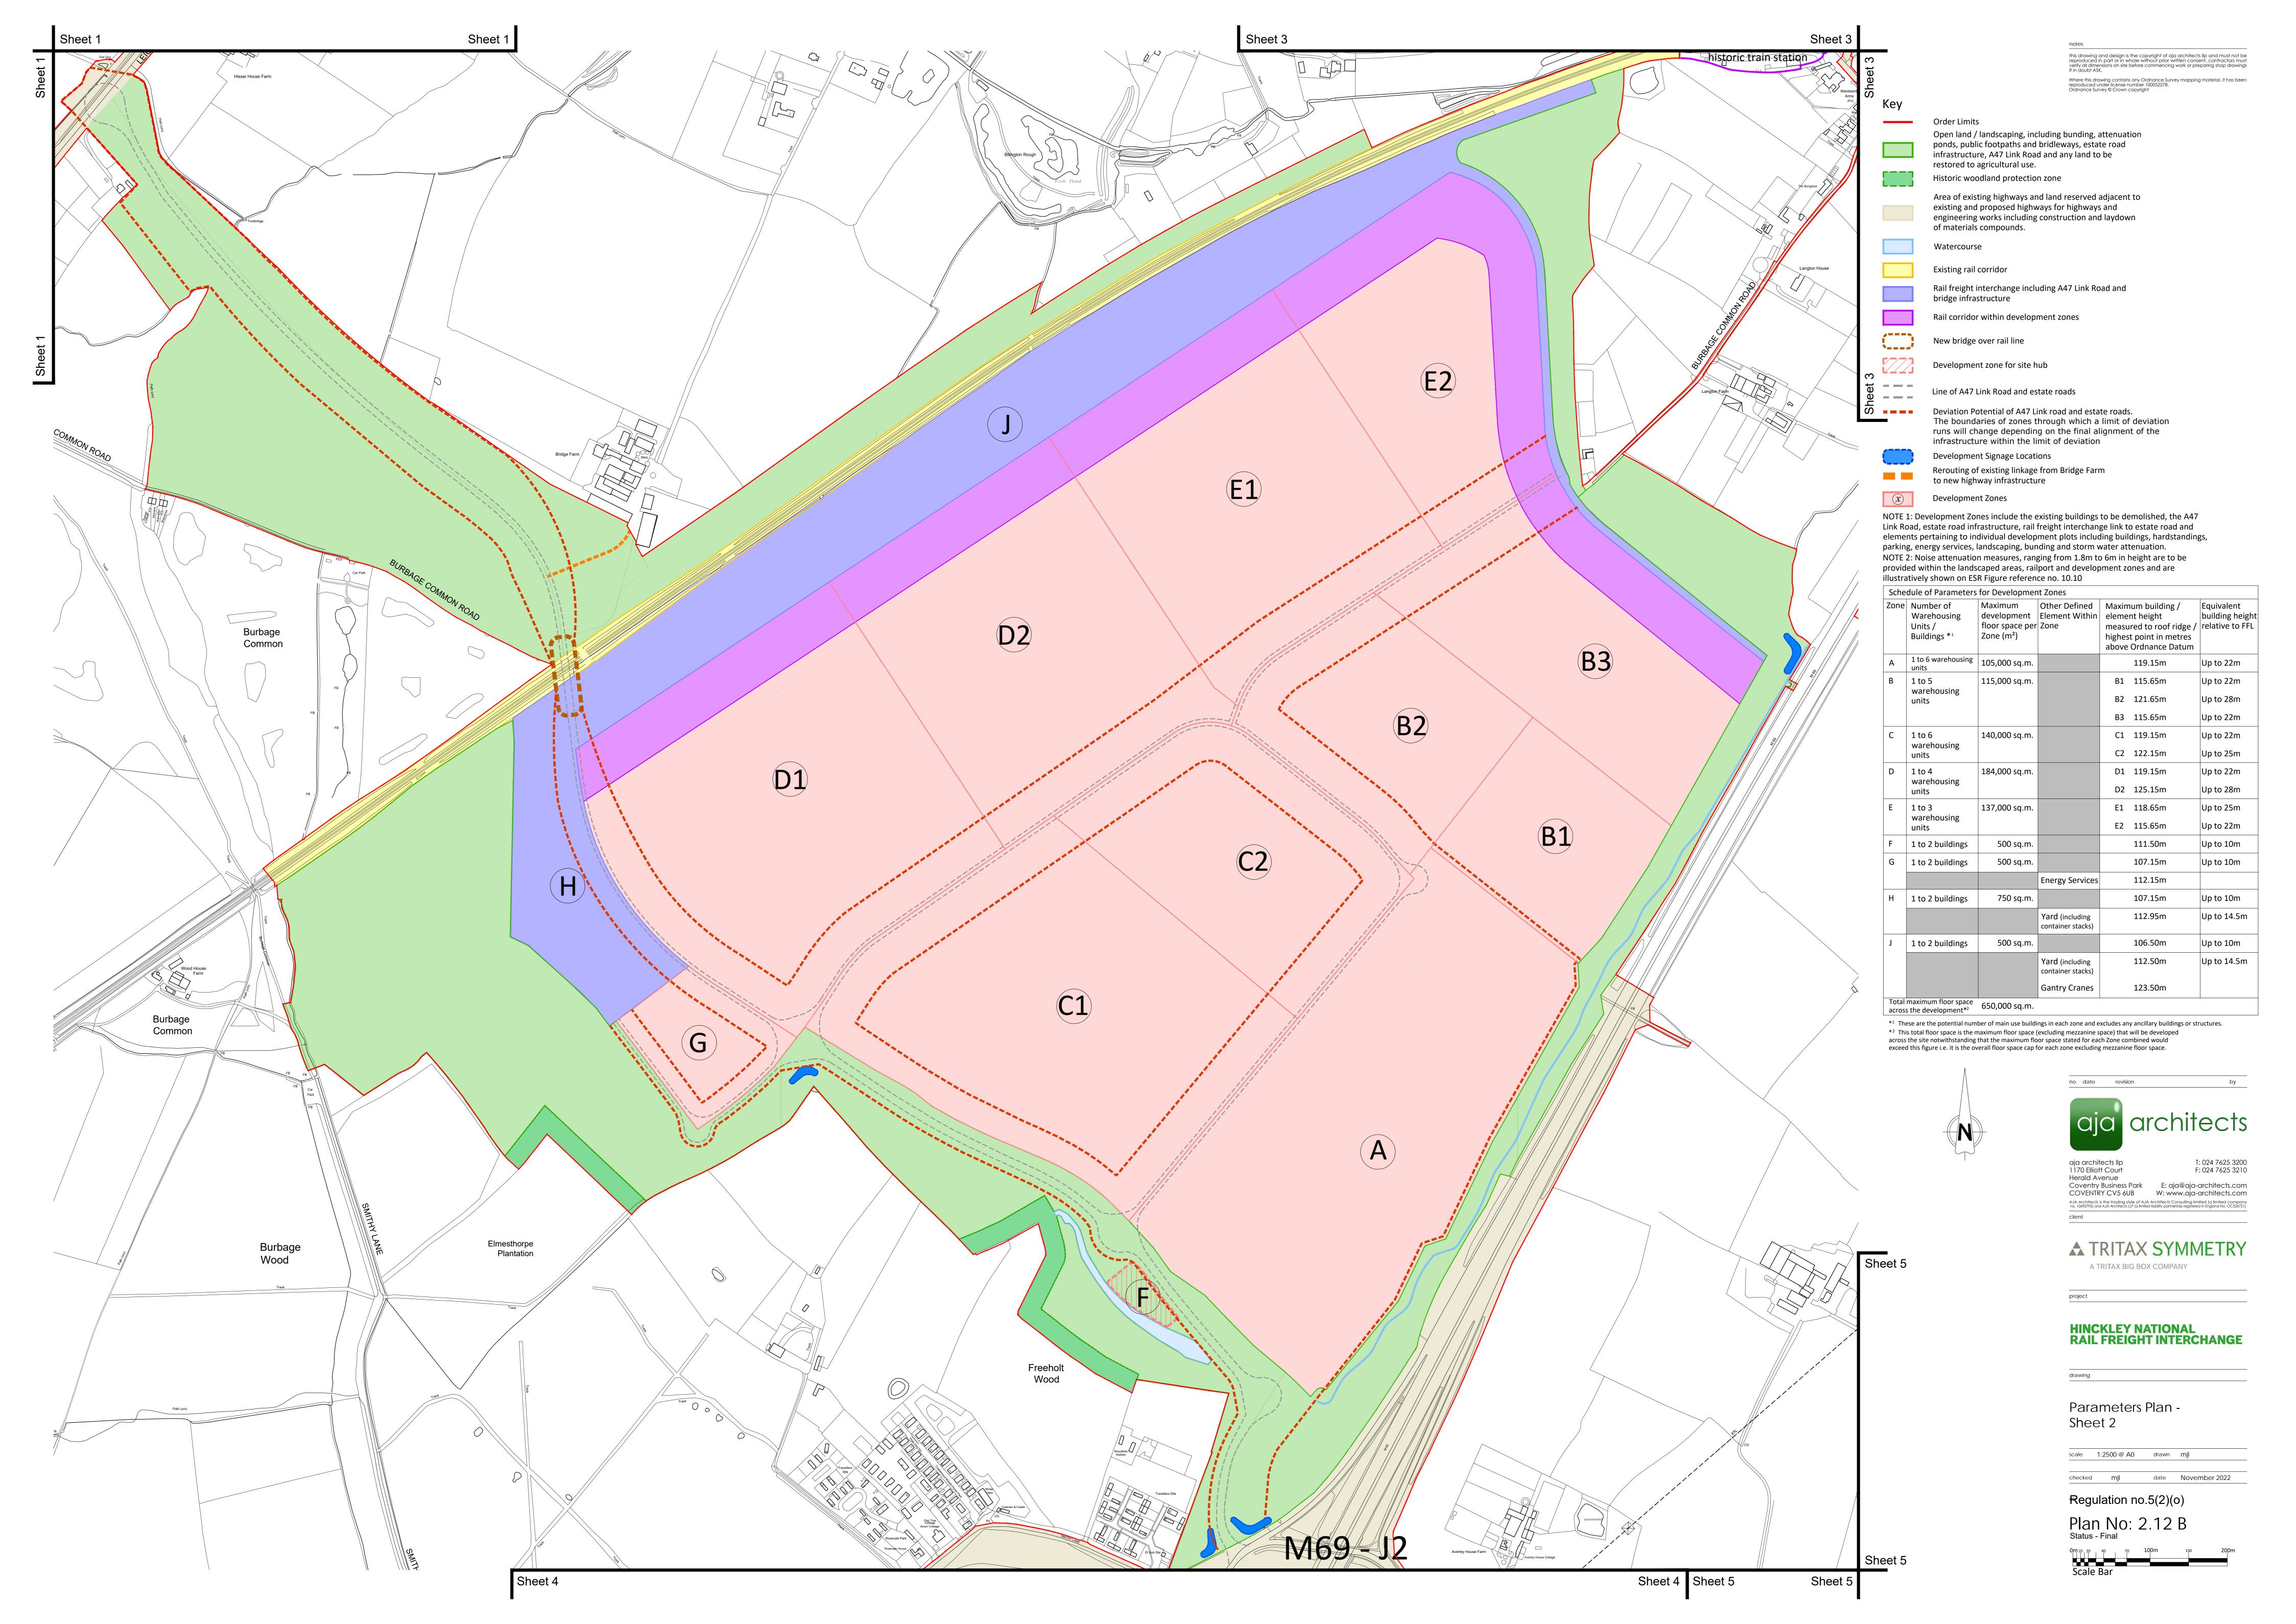

#### Key

Order Limits

Open land / landscaping, including bunding, attenuation ponds, public footpaths and bridleways, estate road infrastructure, A47 Link Road and any land to be

restored to agricultural use. Historic woodland protection zone

Area of existing highways and land reserved adjacent to existing and proposed highways for highways and engineering works including construction and laydown of materials compounds.

Existing rail corridor

New bridge over rail line

Development zone for site hub

Line of A47 Link Road and estate roads

Deviation Potential of A47 Link road and estate roads. The boundaries of zones through which a limit of deviation runs will change depending on the final alignment of the infrastructure within the limit of deviation

**Development Signage Locations** 

Rerouting of existing linkage from Bridge Farm to new highway infrastructure

Development Zones

aja architects Ilp 1170 Elliott Court Herald Avenue

T: 024 7625 3200 F: 024 7625 3210 Coventry Business Park E: aja@aja-architects.com COVENTRY CV5 6UB W: www.aja-architects.com