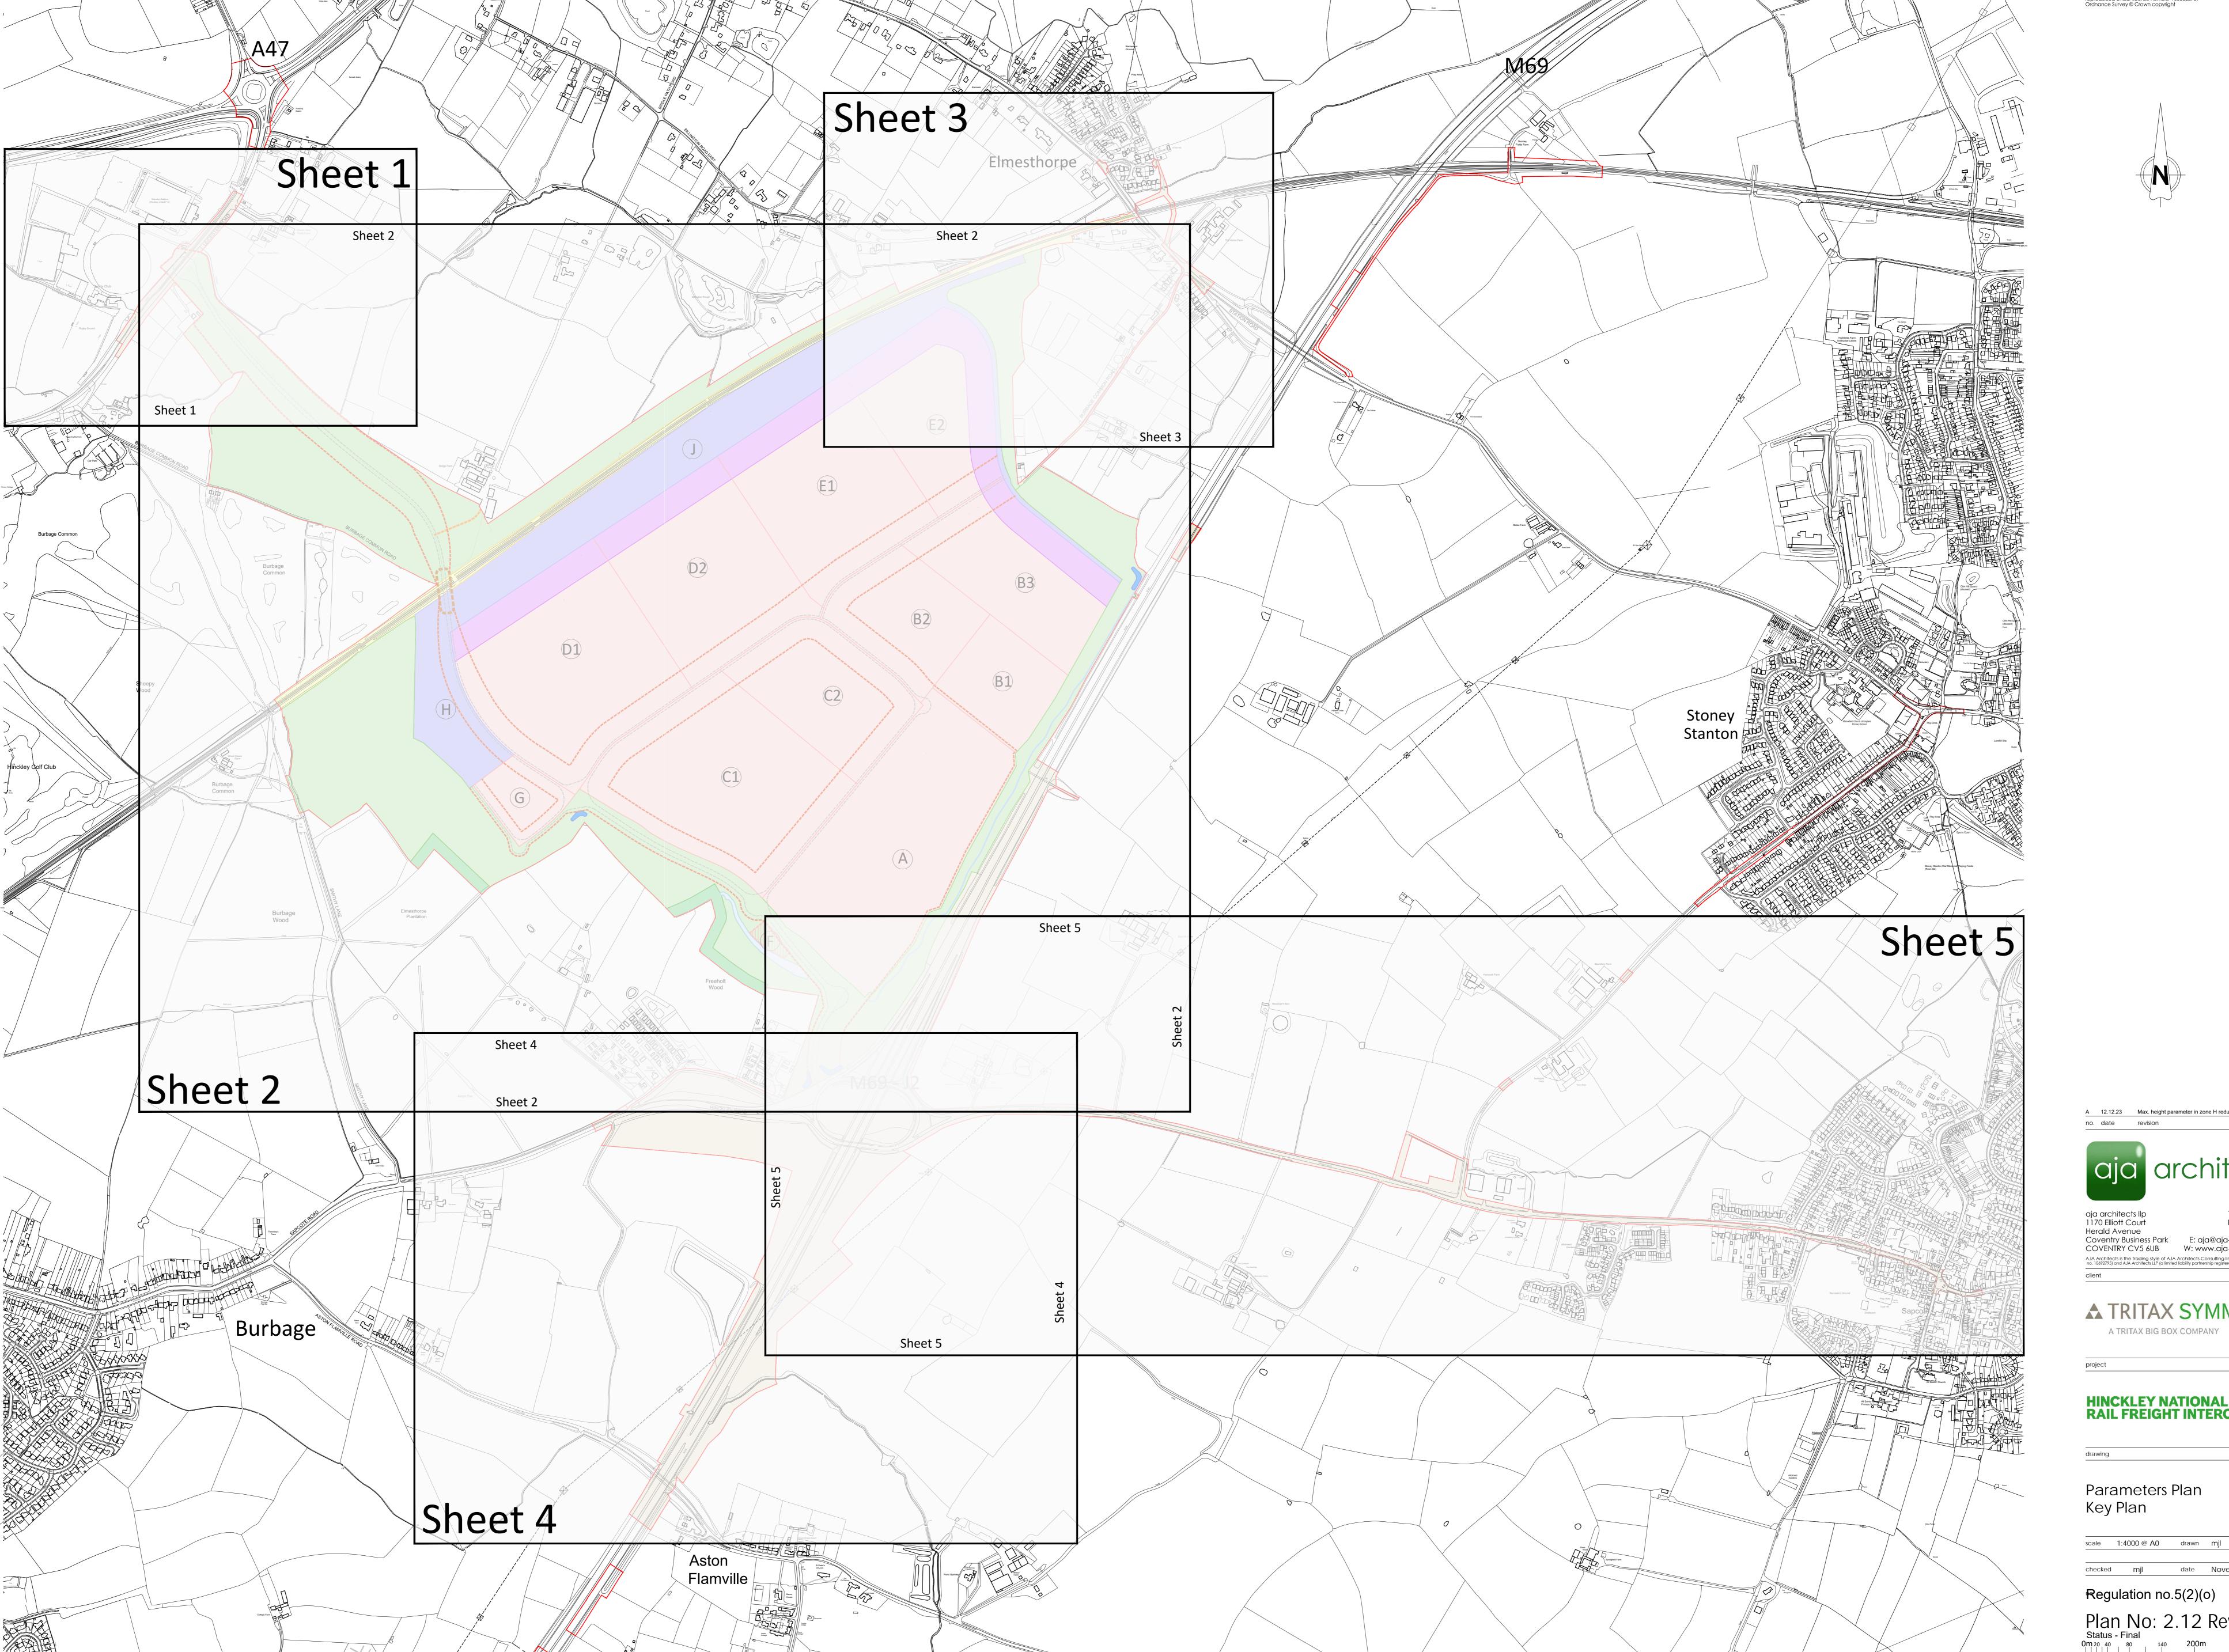

#### Key

Order Limits

Open land / landscaping, including bunding, attenuation ponds, public footpaths and bridleways, estate road infrastructure, A47 Link Road and any land to be

restored to agricultural use. Historic woodland protection zone

Area of existing highways and land reserved adjacent to existing and proposed highways for highways and engineering works including construction and laydown of materials compounds.

Existing rail corridor

New bridge over rail line

Development zone for site hub

Line of A47 Link Road and estate roads

Deviation Potential of A47 Link road and estate roads. The boundaries of zones through which a limit of deviation runs will change depending on the final alignment of the infrastructure within the limit of deviation

**Development Signage Locations** 

Rerouting of existing linkage from Bridge Farm to new highway infrastructure

Development Zones

aja architects Ilp 1170 Elliott Court Herald Avenue

T: 024 7625 3200 F: 024 7625 3210 Coventry Business Park E: aja@aja-architects.com COVENTRY CV5 6UB W: www.aja-architects.com